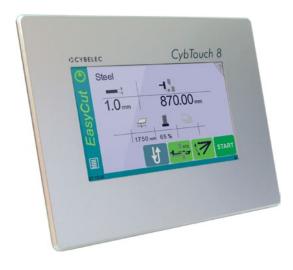

CybTouch 8 W is available as a robust panel ready to be integrated, or can optionally also be delivered mounted into a sleek and modern housing specially designed to be attached to a swiveling arm.

## **Easy Operating**

- · High-contrast touchscreen, with vivid colors.
- Simple pages, large keys, clear display with all the information the operator needs.
- Intuitive and user-friendly interface.
- Complete programming of parts in seconds.
- Quick set up of the machine with the EasyCut page.
- Contextual help and warning pop-up.