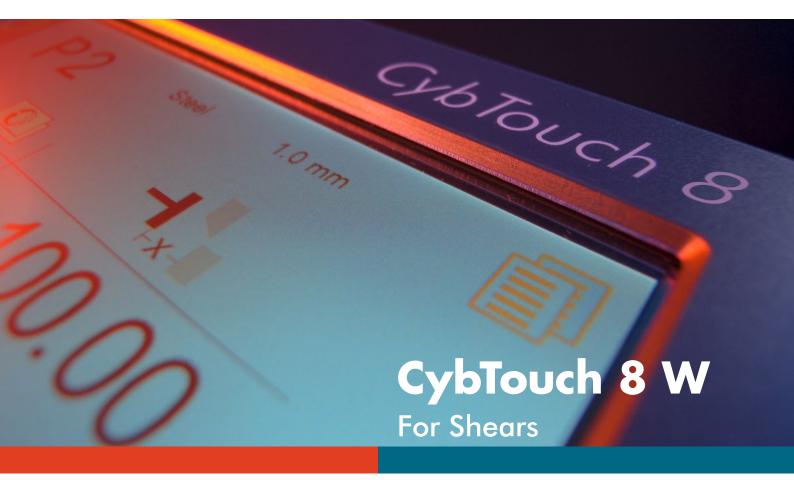

## The Intuitive Programming

Specifically intended for sheet-metal cutting, CybTouch 8 W is a high performance numerical control designed to control swing shears.

As part of the CybTouch range, it possesses the same intuitiveness in its vividly colored touch screen, and an equally high integration of functions.

## **Easy Operating**

- · High-contrast touchscreen, with vivid colors.
- Simple pages, large keys, clear display with all the information the operator needs.
- Intuitive and user-friendly interface.
- Complete programming of parts in seconds.
- Quick set up of the machine with the EasyCut page.
- Contextual help and warning pop-up.