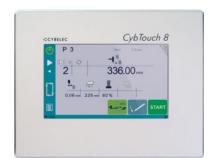

## **Easy Operating**

- · High-contrast touchscreen, with vivid colors.
- Simple pages, large keys, clear display with all the information the operator needs.
- Intuitive and user-friendly interface.
- Complete programming of parts in seconds.
- Quick set up of the machine with the EasyCut page.
- Contextual help and warning pop-up.