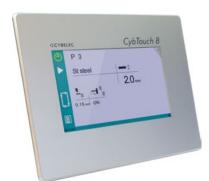

## The Intuitive Programming

Specifically intended for sheet-metal cutting, CybTouch 8 W is a high performance numerical control designed to control swing shears.

As part of the CybTouch range, it possesses the same intuitiveness in its vividly colored touch screen, and an equally high integration of functions.

Thanks to its interactive touch software interface with large keys, on-line help, and many other automatic functions to constantly guide the operator, CybTouch 8 W is as simple as a "go-to controller".

## **Easy Operating**

- · High-contrast touchscreen, with vivid colors.
- Simple pages, large keys, clear display with all the information the operator needs.
- Intuitive and user-friendly interface.
- Complete programming of parts in seconds.
- Quick set up of the machine with the EasyCut page.
- Contextual help and warning pop-up.