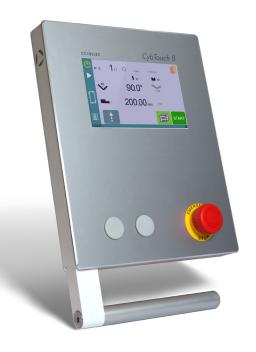

## The Intuitive Programming

As CybTouch's range entry model, CybTouch 8P is designed specifically for conventional (torsion bar) 2-axis press brakes.

The very intuitive interface of CybTouch 8P is displayed on a bright color touch screen, which is housed in a sleek and robust panel designed for a high integration of functions; all this at a competitive price.

Thanks to its large keys, online help, simplified software and many other automatic functions that constantly guide the operator, CybTouch 8P is as simple as a positioner control.