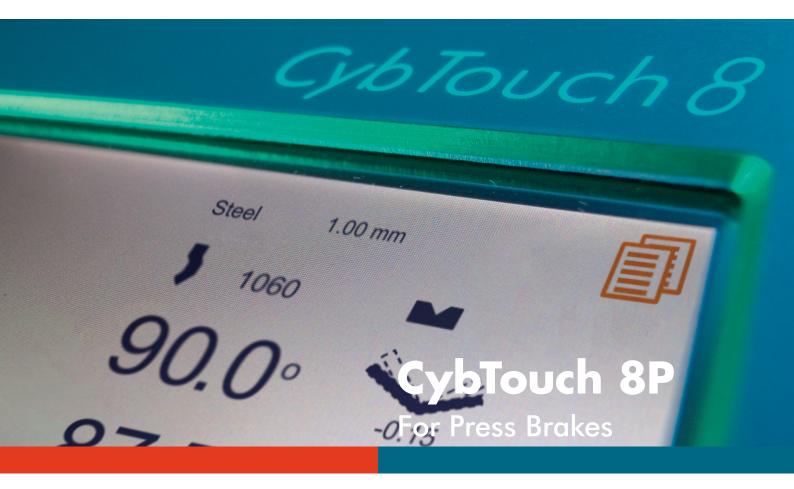

## The Intuitive Programming

As CybTouch's range entry model, CybTouch 8P is designed specifically for conventional (torsion bar) 2-axis press brakes.

The very intuitive interface of CybTouch 8P is displayed on a bright color touch screen, which is housed in a sleek and robust panel designed for a high integration of functions; all this at a competitive price.

## **Easy Operating**

- High-contrast touchscreen, with vivid colors.
- Simple pages, clear display, large kevs.
- Intuitive and user-friendly interface.
- Complete programming for efficient mass-production with multiple bends.
- Easy single bends with the EasyBend page.
- Online help and interactive warning pop-up.
- Comfortable wireless software updating and data backup using PC or Notebook.
- Large variety of languages available.